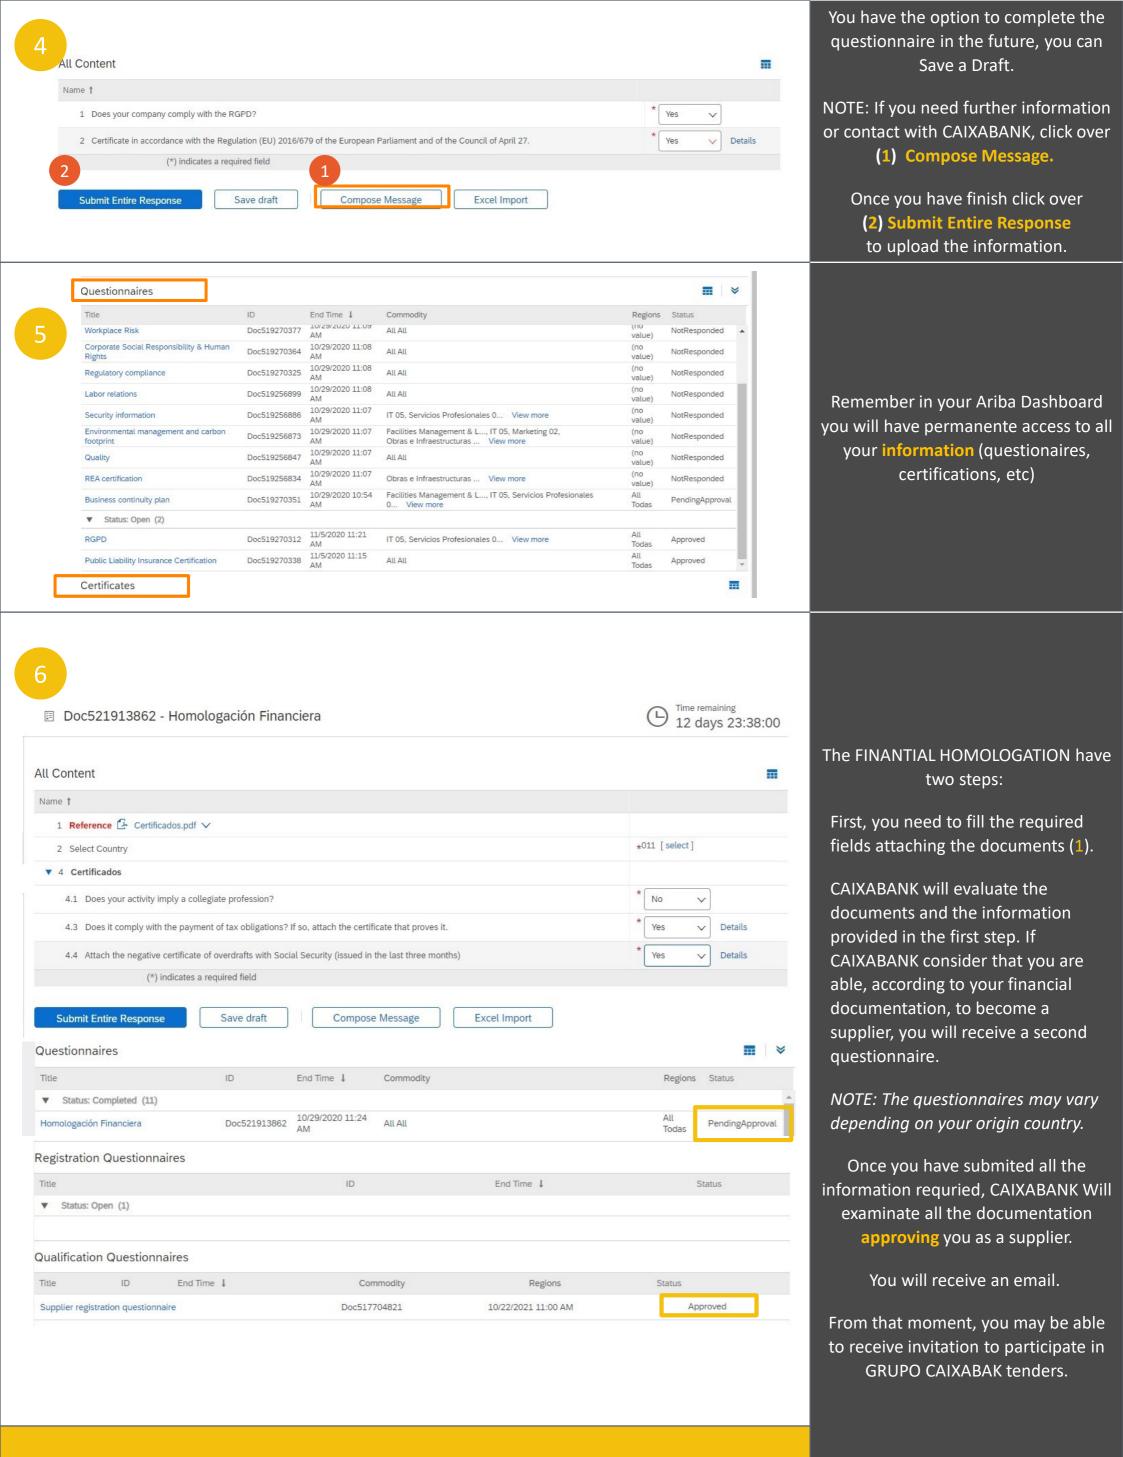

In your Ariba Network dashboard you can access to the required questionnaires.

Remember if you have problems to visualize your dashboard allow disable your pop-up blocker.

3

There are several deadlines depending on the kind of questionnaire.

The questionnaires are interactive, depending on your responses they may ask for more information (add more details, attach certification, documents, etc)