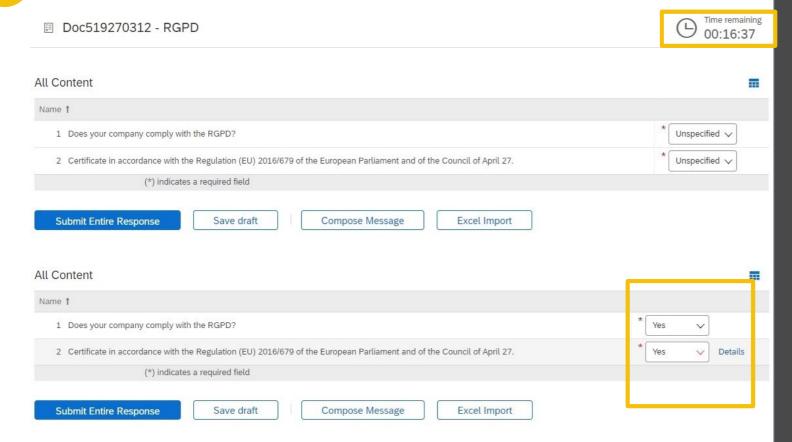

The questionnaires are interactive, depending on your responses they may ask for more information (add more details, attach certification, documents, etc)